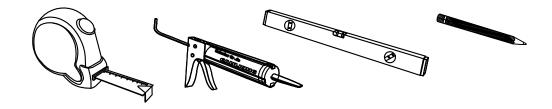

### **INSTALLATION INSTRUCTIONS**

www.avant-styles.com

**SKU:** KD-90060

REV3.19.18

Prior to installation, please check the items you have received against the packing list. Report any missing items to your local dealer immediately.

Protect all surfaces from sharp objects, high heat sources, direct prolonged sunlight and chemical hazards.

Professional installation is recommended.



# **PARTS LIST** (may differ depending on purchase)











#### **INSTALLATION INSTRUCTIONS**

www.avant-styles.com

**SKU:** KD-90060

REV3.19.18

# **REQUIRED TOOLS**







## **DRAWER REMOVAL**







### **REMOVAL**

- 1. Pull tabs toward center
- 2. Lift and pull drawer out

# **RE-INSTALL**

- 1. Align drawer hole with slider stud
- 2. Push tabs back in to secure

### **DOOR ADJUSTMENT**



Adjusts the door vertically



Adjusts the door horizontally



Adjusts the door forward and backwards



### **INSTALLATION INSTRUCTIONS**

www.avant-styles.com

**SKU:** KD-90060

REV3.19.18

### **Mirror Installation**









#### **Top Installation**