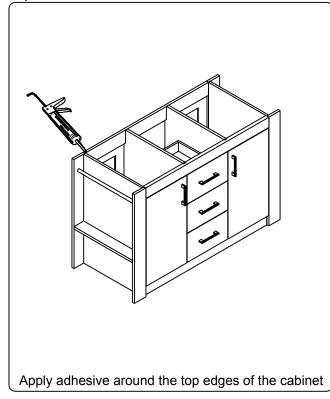

ces from sharp objects, high heat sources, direct prolonged sunlight and chemical hazards.

Professional installation is recommended.



# **PARTS LIST** (may differ depending on purchase)











#### **INSTALLATION INSTRUCTIONS**

www.avant-styles.com

**SKU:** KD-90060

REV3.19.18

# **REQUIRED TOOLS**







## **DRAWER REMOVAL**







### **REMOVAL**

- 1. Pull tabs toward center
- 2. Lift and pull drawer out

# **RE-INSTALL**

- 1. Align drawer hole with slider stud
- 2. Push tabs back in to secure

### **DOOR ADJUSTMENT**



Adjusts the door vertically



Adjusts the door horizontally



Adjusts the door forward and backwards



### **INSTALLATION INSTRUCTIONS**

www.avant-styles.com

**SKU:** KD-90060

REV3.19.18

### **Mirror Installation**









#### **Top Installation**