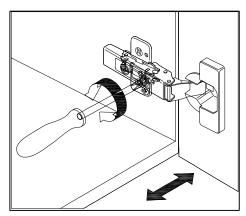

### **DOOR ADJUSTMENT**

Adjusts the door vertically

Adjusts the door horizontally

Adjusts the door forward and backwards