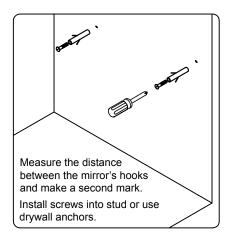

r immediately.

Protect all surfaces from sharp objects, high heat sources, direct prolonged sunlight and chemical hazards.

Professional installation is recommended.



# **PARTS LIST** (may differ depending on purchase)











#### **INSTALLATION INSTRUCTIONS**

www.avant-styles.com

**SKU:** KD-90060

REV3.19.18

# **REQUIRED TOOLS**







## **DRAWER REMOVAL**







### **REMOVAL**

- 1. Pull tabs toward center
- 2. Lift and pull drawer out

# **RE-INSTALL**

- 1. Align drawer hole with slider stud
- 2. Push tabs back in to secure

### **DOOR ADJUSTMENT**



Adjusts the door vertically



Adjusts the door horizontally



Adjusts the door forward and backwards



### **INSTALLATION INSTRUCTIONS**

www.avant-styles.com

**SKU:** KD-90060

REV3.19.18

### **Mirror Installation**









#### **Top Installation**