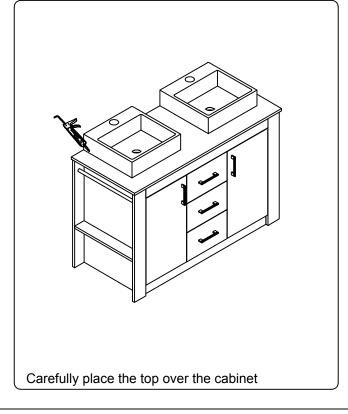

s from sharp objects, high heat sources, direct prolonged sunlight and chemical hazards.

Professional installation is recommended.



# **PARTS LIST** (may differ depending on purchase)











#### **INSTALLATION INSTRUCTIONS**

www.avant-styles.com

**SKU:** KD-90060

REV3.19.18

# **REQUIRED TOOLS**







## **DRAWER REMOVAL**







### **REMOVAL**

- 1. Pull tabs toward center
- 2. Lift and pull drawer out

# **RE-INSTALL**

- 1. Align drawer hole with slider stud
- 2. Push tabs back in to secure

### **DOOR ADJUSTMENT**



Adjusts the door vertically



Adjusts the door horizontally



Adjusts the door forward and backwards



### **INSTALLATION INSTRUCTIONS**

www.avant-styles.com

**SKU:** KD-90060

REV3.19.18

### **Mirror Installation**









#### **Top Installation**