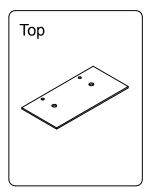

### **INSTALLATION INSTRUCTIONS**

www.avant-styles.com

**SKU:** KD-90060

REV3.19.18

Prior to installation, please check the items you have received against the packing list. Report any missing items to your local dealer immediately.

Protect all surfaces from sharp objects, high heat sources, direct prolonged sunlight and chemical hazards.

Professional installation is recommended.



# **PARTS LIST** (may differ depending on purchase)











#### **INSTALLATION INSTRUCTIONS**

www.avant-styles.com

**SKU:** KD-90060

REV3.19.18

# **REQUIRED TOOLS**







## **DRAWER REMOVAL**







### **REMOVAL**

- 1. Pull tabs toward center
- 2. Lift and pull drawer out

# **RE-INSTALL**

- 1. Align drawer hole with slider stud
- 2. Push tabs back in to secure

### **DOOR ADJUSTMENT**



Adjusts the door vertically



Adjusts the door horizontally



Adjusts the door forward and backwards



### **INSTALLATION INSTRUCTIONS**

www.avant-styles.com

**SKU:** KD-90060

REV3.19.18

### **Mirror Installation**









#### **Top Installation**