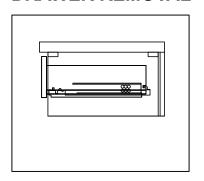

## **DRAWER REMOVAL**

### **REMOVAL**

- 1. Pull tabs toward center
- 2. Lift and pull drawer out