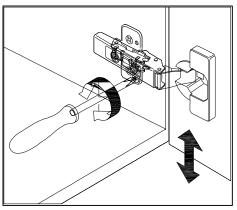

### **DOOR ADJUSTMENT**

Adjusts the door vertically

Adjusts the door horizontally

Adjusts the door forward and backwards