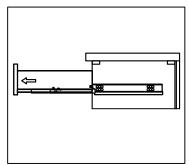

### **INSTALLATION INSTRUCTIONS**

www.avant-styles.com

**SKU:** KD-90060

REV3.19.18

Prior to installation, please check the items you have received against the packing list. Report any missing items to your local dealer immediately.

Protect all surfaces from sharp objects, high heat sources, direct prolonged sunlight and chemical hazards.

Professional installation is recommended.



# **PARTS LIST** (may differ depending on purchase)











#### **INSTALLATION INSTRUCTIONS**

www.avant-styles.com

**SKU:** KD-90060

REV3.19.18

# **REQUIRED TOOLS**







## **DRAWER REMOVAL**







### **REMOVAL**

- 1. Pull tabs toward center
- 2. Lift and pull drawer out

# **RE-INSTALL**

- 1. Align drawer hole with slider stud
- 2. Push tabs back in to secure

### **DOOR ADJUSTMENT**



Adjusts the door vertically



Adjusts the door horizontally



Adjusts the door forward and backwards



### **INSTALLATION INSTRUCTIONS**

www.avant-styles.com

**SKU:** KD-90060

REV3.19.18

### **Mirror Installation**









#### **Top Installation**