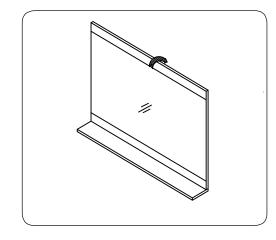

mediately.

Protect all surfaces from sharp objects, high heat sources, direct prolonged sunlight and chemical hazards.

Professional installation is recommended.



# **PARTS LIST** (may differ depending on purchase)











#### **INSTALLATION INSTRUCTIONS**

www.avant-styles.com

**SKU:** KD-90060

REV3.19.18

# **REQUIRED TOOLS**







## **DRAWER REMOVAL**







### **REMOVAL**

- 1. Pull tabs toward center
- 2. Lift and pull drawer out

# **RE-INSTALL**

- 1. Align drawer hole with slider stud
- 2. Push tabs back in to secure

### **DOOR ADJUSTMENT**



Adjusts the door vertically



Adjusts the door horizontally



Adjusts the door forward and backwards



### **INSTALLATION INSTRUCTIONS**

www.avant-styles.com

**SKU:** KD-90060

REV3.19.18

### **Mirror Installation**









#### **Top Installation**