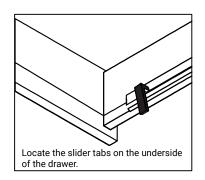

# **RE-INSTALL**

- 1. Align drawer hole with slider stud
- 2. Push tabs back in to secure