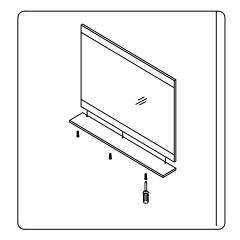

immediately.

Protect all surfaces from sharp objects, high heat sources, direct prolonged sunlight and chemical hazards.

Professional installation is recommended.



# **PARTS LIST** (may differ depending on purchase)











#### **INSTALLATION INSTRUCTIONS**

www.avant-styles.com

**SKU:** KD-90060

REV3.19.18

# **REQUIRED TOOLS**







## **DRAWER REMOVAL**







### **REMOVAL**

- 1. Pull tabs toward center
- 2. Lift and pull drawer out

# **RE-INSTALL**

- 1. Align drawer hole with slider stud
- 2. Push tabs back in to secure

### **DOOR ADJUSTMENT**



Adjusts the door vertically



Adjusts the door horizontally



Adjusts the door forward and backwards



### **INSTALLATION INSTRUCTIONS**

www.avant-styles.com

**SKU:** KD-90060

REV3.19.18

### **Mirror Installation**









#### **Top Installation**