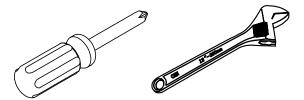

### **INSTALLATION INSTRUCTIONS**

www.avant-styles.com

**SKU:** KD-90060

REV3.19.18

Prior to installation, please check the items you have received against the packing list. Report any missing items to your local dealer immediately.

Protect all surfaces from sharp objects, high heat sources, direct prolonged sunlight and chemical hazards.

Professional installation is recommended.



# **PARTS LIST** (may differ depending on purchase)











#### **INSTALLATION INSTRUCTIONS**

www.avant-styles.com

**SKU:** KD-90060

REV3.19.18

# **REQUIRED TOOLS**







## **DRAWER REMOVAL**







### **REMOVAL**

- 1. Pull tabs toward center
- 2. Lift and pull drawer out

# **RE-INSTALL**

- 1. Align drawer hole with slider stud
- 2. Push tabs back in to secure

### **DOOR ADJUSTMENT**



Adjusts the door vertically



Adjusts the door horizontally



Adjusts the door forward and backwards



### **INSTALLATION INSTRUCTIONS**

www.avant-styles.com

**SKU:** KD-90060

REV3.19.18

### **Mirror Installation**









#### **Top Installation**