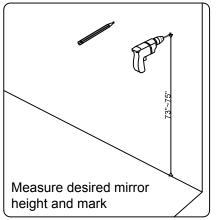

ler immediately.

Protect all surfaces from sharp objects, high heat sources, direct prolonged sunlight and chemical hazards.

Professional installation is recommended.



# **PARTS LIST** (may differ depending on purchase)











#### **INSTALLATION INSTRUCTIONS**

www.avant-styles.com

**SKU:** KD-90060

REV3.19.18

# **REQUIRED TOOLS**







## **DRAWER REMOVAL**







### **REMOVAL**

- 1. Pull tabs toward center
- 2. Lift and pull drawer out

# **RE-INSTALL**

- 1. Align drawer hole with slider stud
- 2. Push tabs back in to secure

### **DOOR ADJUSTMENT**



Adjusts the door vertically



Adjusts the door horizontally



Adjusts the door forward and backwards



### **INSTALLATION INSTRUCTIONS**

www.avant-styles.com

**SKU:** KD-90060

REV3.19.18

### **Mirror Installation**









#### **Top Installation**